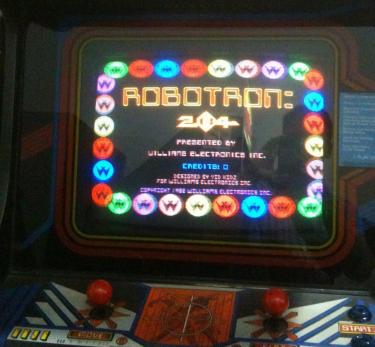

#### WHAT IS ROBOTRON?





a Little Land





### WHAT IS COR?







#### **COMPONENTS**









# **ALTAR**















#### MAME HACKING



#### **DISPATCHER**



## WHY WE TEST

## **DEATHFACE**



## LEADERBOARD

#### ROBOTRON HERDES

| 1> DRJ | 52127 | 6) MLG  | 31919 |
|--------|-------|---------|-------|
| 2) LED | 50218 | 7) 55R  | 26645 |
| 3) EPJ | 41255 | B) UNA  | 26635 |
| 4> JEB | 41250 | 9) JR5  | 25250 |
| 5) KID | 31920 | 10) CJM | 24110 |

#### ALL TIME HERDES

| 17    | MILL      |      | 12.     | 1700  |         |       |
|-------|-----------|------|---------|-------|---------|-------|
| 20.9  | /ID 128   | 2145 | 140 RJF | 23020 | 26) MPT | 16060 |
| 30 K  | (ID   12) | 2135 | 15) MRS | 22035 | 27) SUE | 15520 |
| 40.0  | )RJ Si    | 2127 | 16) PGD | 21090 | 28) MaM | 14480 |
| 5) L  | .ED 51    | 1218 |