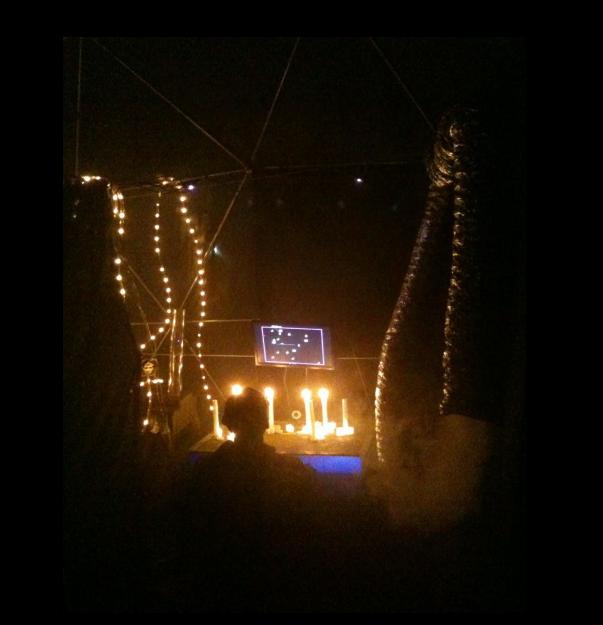

#### WHAT IS ROBOTRON?





a Little Land





### WHAT IS COR?







#### **COMPONENTS**









# **ALTAR**















#### MAME HACKING



#### **DISPATCHER**



## WHY WE TEST

## **DEATHFACE**



## LEADERBOARD

#### ROBOTRON HERDES

| 1> DRJ | 52127 | 6) MLG  | 31919 |
|--------|-------|---------|-------|
| 2) LED | 50218 | 7) 55R  | 26645 |
| 3) EPJ | 41255 | B) UNA  | 26635 |
| 4> JEB | 41250 | 9) JR5  | 25250 |
| 5) KID | 31920 | 10) CJM | 24110 |

#### ALL TIME HERDES

| 17    | MILL      |      | 12.     | 1700  |         |       |
|-------|-----------|------|---------|-------|---------|-------|
| 20.9  | /ID 128   | 2145 | 140 RJF | 23020 | 26) MPT | 16060 |
| 30 K  | (ID   12) | 2135 | 15) MRS | 22035 | 27) SUE | 15520 |
| 40.0  | )RJ Si    | 2127 | 16) PGD | 21090 | 28) MaM | 14480 |
| 5) L  | .ED 51    | 1218 | חנח כדו | 20965 | 29) DRD | 14479 |
| 6) E  |           |      |