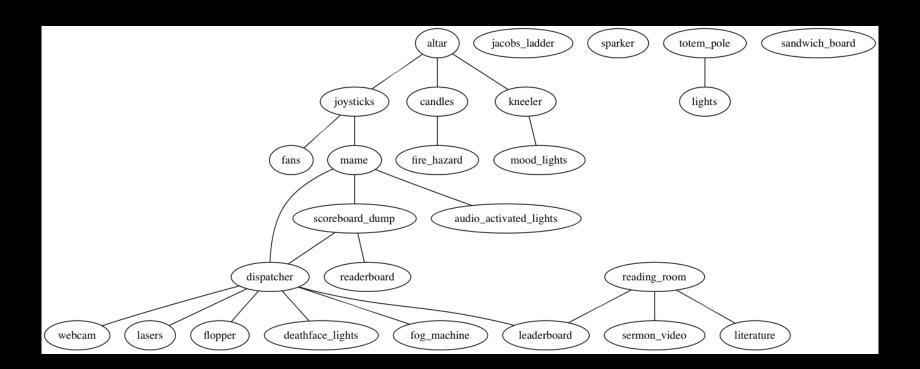

#### WHAT IS ROBOTRON?





a Little Land





### WHAT IS COR?







#### **COMPONENTS**









# **ALTAR**















#### MAME HACKING



#### **DISPATCHER**



## WHY WE TEST

## **DEATHFACE**



## LEADERBOARD

#### ROBOTRON HERDES

| 1> DRJ | 52127 | 6) MLG  | 31919 |
|--------|-------|---------|-------|
| 2) LED | 50218 | 7) 55R  | 26645 |
| 3) EPJ | 41255 | B) UNA  | 26635 |
| 4> JEB | 41250 | 9) JR5  | 25250 |
| 5) KID | 31920 | 10) CJM | 24110 |

#### ALL TIME HERDES

| 17    | MILL      |      | 12.     | 1700  |         |       |
|-------|-----------|------|---------|-------|---------|-------|
| 20.9  | /ID 128   | 2145 | 140 RJF | 23020 | 26) MPT | 16060 |
| 30 K  | (ID   12) | 2135 | 15) MRS | 22035 | 27) SUE | 15520 |
| 40.0  | )RJ Si    | 2127 | 16) PGD | 21090 | 28) MaM | 14480 |
| 5) L  | .ED 51    | 1218 | חנח כדו | 20965 | 29) DRD | 14479 |
| 6) E  |           |      |         |       | 30) SFD | 14478 |
| 70.5  | JER 41    | 12