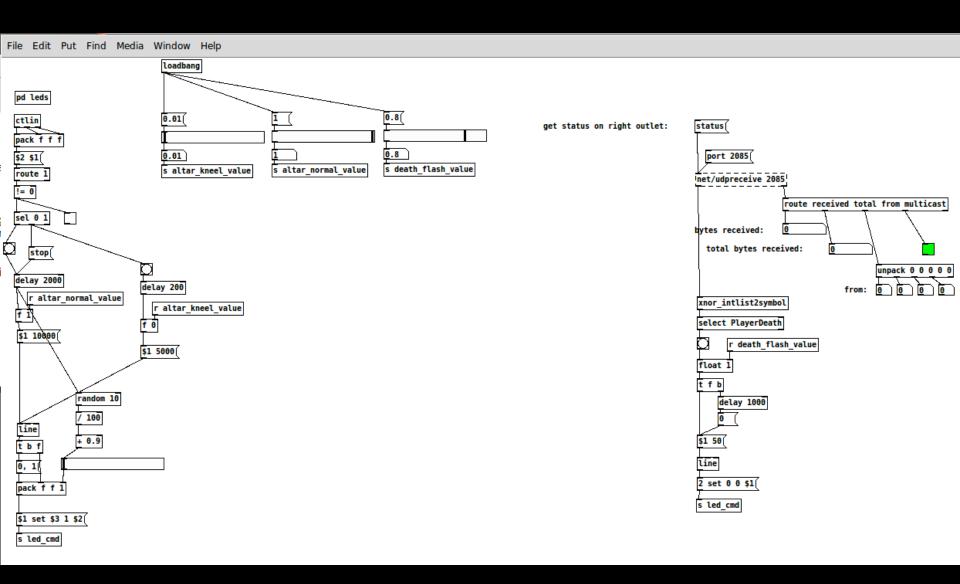

0 | 31) RKD | 14477 |
| BOR   | (ID 3)    | 1920 | 20) YIY |       | 35) CMK | 13330 |
| 907   | 7LG 31    | 1919 |         |       | 33) TMH | 13270 |
| 10)5  |           |      |         |       |         | 13120 |
|       |           |      |         |       | 35) RRY | 13065 |
|       |           | 1250 | 24) BRC |       |         | 12955 |
| 13) [ | TUM E     | 1110 | 25) W R | סרסרו | 31) RKM | 12:55 |

Other Bookmarks





- 1] KRR 336800
- 2) KRR 306950
- 3] BTR 289175
- 4] BTR 270925
- 5] KRR 267550
- 6] 2 265850
- 7] BTR 249350
- 8] JVB 248625
- 9] JVB 245925

10] RGM 245325



137825

- 11] KQR 233875
- 12] RGM 212225
  - 13] 2 207925
- 14] RGM 199600
- 15] RGM 183200
- 16] KRR 180075
  - 17] Z 170350
- 18] RGM 166900
  - 19] 165400
  - 20] 160875

### LIGHTS AND KNEELER









## READERBOARD









## **Effects**







### LASERS



#### READING ROOM



http://www.flickr.com/photos/karlanderson/7779714638/







# TOTEM









#### **Zine and Comic**

#### Reception / Reaction





HOME

**SUBMIT A TIP** 

FORUMS

**HACKADAY STAFF** 

SHOP

#### **Toorcamp: The Church of Robotron**

August 20, 2012 By Eric Evenchick - 4 Comments



"Only 72 years until the Robotrons conclude that the human race is inefficient and must be

#### WHO?

JAMES ADAMSON KARL ANDERSON JARED BOONE

PK

**XNOR** 

**PODOM** 

**JASON PLUMB** 

**BTR** 

ES

**BEN THUNDERBLOOD** 

KV

**DEBBIE WAGER** 

LW