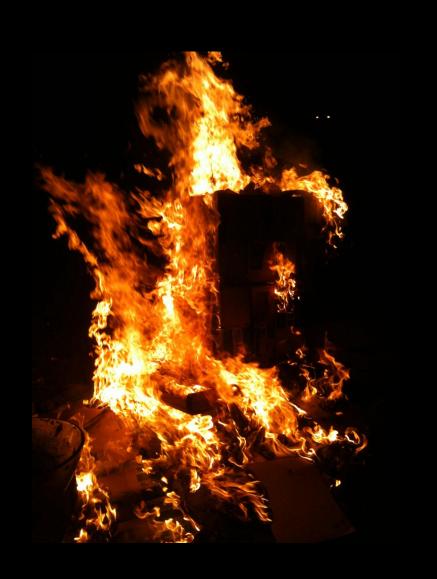

#### WHAT IS ROBOTRON?





a Little Land





### WHAT IS COR?







#### **COMPONENTS**









# **ALTAR**















#### MAME HACKING



#### **DISPATCHER**



## WHY WE TEST

## **DEATHFACE**



## LEADERBOARD

#### ROBOTRON HERDES

| 1> DRJ | 52127 | 6) MLG  | 31919 |
|--------|-------|---------|-------|
| 2) LED | 50218 | 7) 55R  | 26645 |
| 3) EPJ | 41255 | B) UNA  | 26635 |
| 4> JEB | 41250 | 9) JR5  | 25250 |
| 5) KID | 31920 | 10) CJM | 24110 |

#### ALL TIME HERDES

| 17    | MILL      |      | 12.     | 1700  |         |       |
|-------|-----------|------|---------|-------|---------|-------|
| 20.9  | /ID 128   | 2145 | 140 RJF | 23020 | 26) MPT | 16060 |
| 30 K  | (ID   12) | 2135 | 15) MRS | 22035 | 27) SUE | 15520 |
| 40.0  | )RJ Si    | 2127 | 16) PGD | 21090 | 28) MaM | 14480 |
| 5) L  | .ED 51    | 1218 | חנח כדו | 20965 | 29) DRD | 14479 |
| 6) E  |