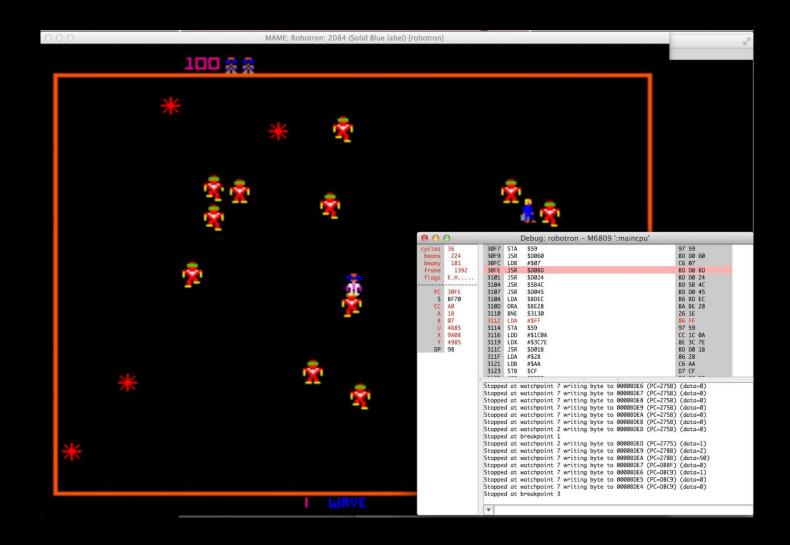

#### WHAT IS ROBOTRON?





a Little Land





### WHAT IS COR?







#### **COMPONENTS**









# **ALTAR**















#### MAME HACKING



#### **DISPATCHER**



## WHY WE TEST

## **DEATHFACE**



## LEADERBOARD

#### ROBOTRON HERDES

| 1> DRJ | 52127 | 6) MLG  | 31919 |
|--------|-------|---------|-------|
| 2) LED | 50218 | 7) 55R  | 26645 |
| 3) EPJ | 41255 | B) UNA  | 26635 |
| 4> JEB | 41250 | 9) JR5  | 25250 |
| 5) KID | 31920 | 10) CJM | 24110 |

#### ALL TIME HERDES

| 17    | MILL      |      | 12.     | 1700  |         |       |
|-------|-----------|------|---------|-------|---------|-------|
| 20.9  | /ID 128   | 2145 | 140 RJF | 23020 | 26) MPT | 16060 |
| 30 K  | (ID   12) | 2135 | 15) MRS | 22035 | 27) SUE | 15520 |
| 40.0  | )RJ Si    | 2127 | 16) PGD | 21090 | 28) MaM | 14480 |
| 5) L  | .ED 51    | 1218 | חנח כדו | 20965 | 29) DRD | 14479 |
| 6) E  |           |      |         |       | 30) SFD | 14478 |
|