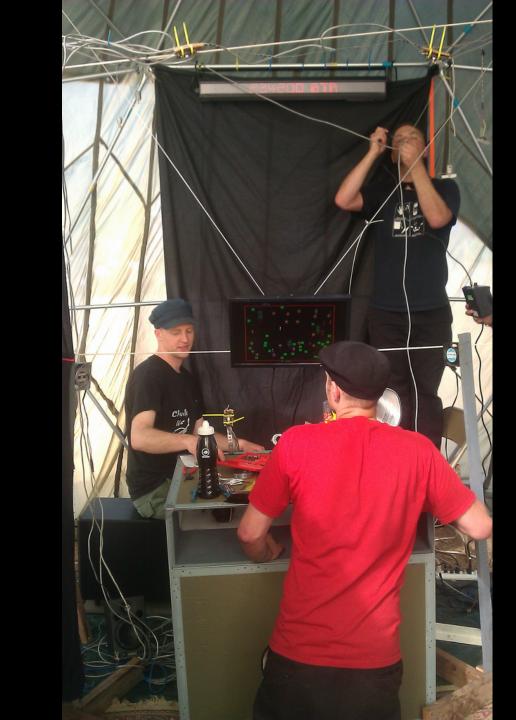

#### WHAT IS ROBOTRON?





a Little Land





### WHAT IS COR?







#### **COMPONENTS**









# **ALTAR**















#### MAME HACKING



#### **DISPATCHER**



## WHY WE TEST

## **DEATHFACE**



## LEADERBOARD

#### ROBOTRON HERDES

| 1> DRJ | 52127 | 6) MLG  | 31919 |
|--------|-------|---------|-------|
| 2) LED | 50218 | 7) 55R  | 26645 |
| 3) EPJ | 41255 | B) UNA  | 26635 |
| 4> JEB | 41250 | 9) JR5  | 25250 |
| 5) KID | 31920 | 10) CJM | 24110 |

#### ALL TIME HERDES

| 17    | MILL      |      | 12.     | 1700  |         |       |
|-------|-----------|------|---------|-------|---------|-------|
| 20.9  | /ID 128   | 2145 | 140 RJF | 23020 | 26) MPT | 16060 |
| 30 K  | (ID   12) | 2135 | 15) MRS | 22035 | 27) SUE | 15520 |
| 40.0  | )RJ Si    | 2127 | 16) PGD | 21090 | 28) MaM | 14480 |
| 5) L  | .ED 51    | 1218 | חנח כדו | 20965 | 29) DRD | 14479 |
| 6) E  |