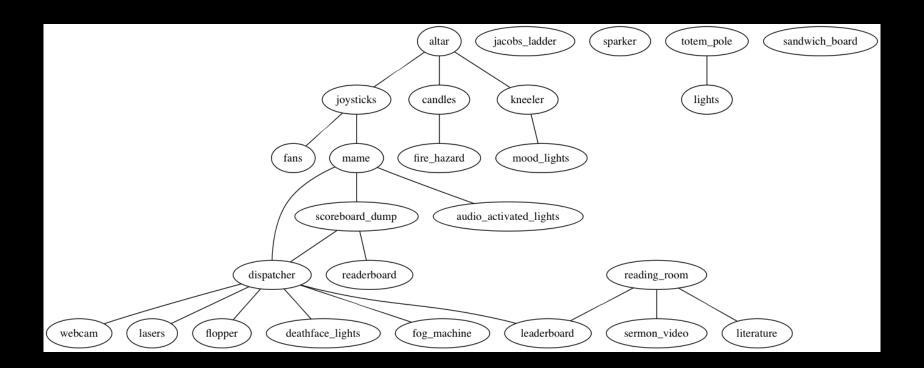

#### WHAT IS ROBOTRON?





a Little Land





### WHAT IS COR?







#### **COMPONENTS**









# **ALTAR**















#### MAME HACKING



#### **DISPATCHER**



## WHY WE TEST

## **DEATHFACE**



## LEADERBOARD

#### ROBOTRON HERDES

| 1> DRJ | 52127 | 6) MLG  | 31919 |
|--------|-------|---------|-------|
| 2) LED | 50218 | 7) 55R  | 26645 |
| 3) EPJ | 41255 | B) UNA  | 26635 |
| 4> JEB | 41250 | 9) JR5  | 25250 |
| 5) KID | 31920 | 10) CJM | 24110 |

#### ALL TIME HERDES

| 17    | MILL      |      | 12.     | 1700  |         |       |
|-------|-----------|------|---------|-------|---------|-------|
| 20.9  | /ID 128   | 2145 | 140 RJF | 23020 | 26) MPT | 16060 |
| 30 K  | (ID   12) | 2135 | 15) MRS | 22035 | 27) SUE | 15520 |
| 40.0  | )RJ Si    | 2127 | 16) PGD | 21090 | 28) MaM | 14480 |
| 5) L  | .ED 51    | 1218 | חנח כדו | 20965 | 29) DRD | 14479 |
| 6) E  |