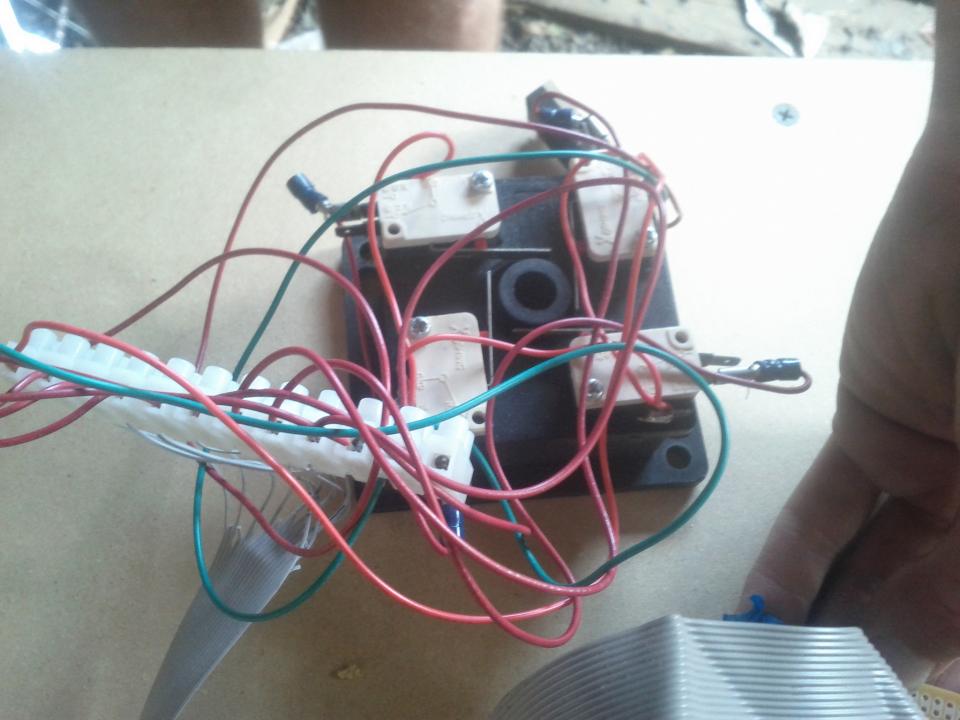

#### WHAT IS ROBOTRON?





a Little Land





### WHAT IS COR?







#### **COMPONENTS**









# **ALTAR**















#### MAME HACKING



#### **DISPATCHER**



## WHY WE TEST

## **DEATHFACE**



## LEADERBOARD

#### ROBOTRON HERDES

| 1> DRJ | 52127 | 6) MLG  | 31919 |
|--------|-------|---------|-------|
| 2) LED | 50218 | 7) 55R  | 26645 |
| 3) EPJ | 41255 | B) UNA  | 26635 |
| 4> JEB | 41250 | 9) JR5  | 25250 |
| 5) KID | 31920 | 10) CJM | 24110 |

#### ALL TIME HERDES

| 17    | MILL      |      | 12.     | 1700  |         |       |
|-------|-----------|------|---------|-------|---------|-------|
| 20.9  | /ID 128   | 2145 | 140 RJF | 23020 | 26) MPT | 16060 |
| 30 K  | (ID   12) | 2135 | 15) MRS | 22035 | 27) SUE | 15520 |
| 40.0  | )RJ Si    | 2127 | 16) PGD | 21090 | 28) MaM | 14480 |
| 5) L  | .ED 51    | 1218 | חנח כדו | 20965 | 29) DRD | 14479 |
| 6) E  |           |      |         |