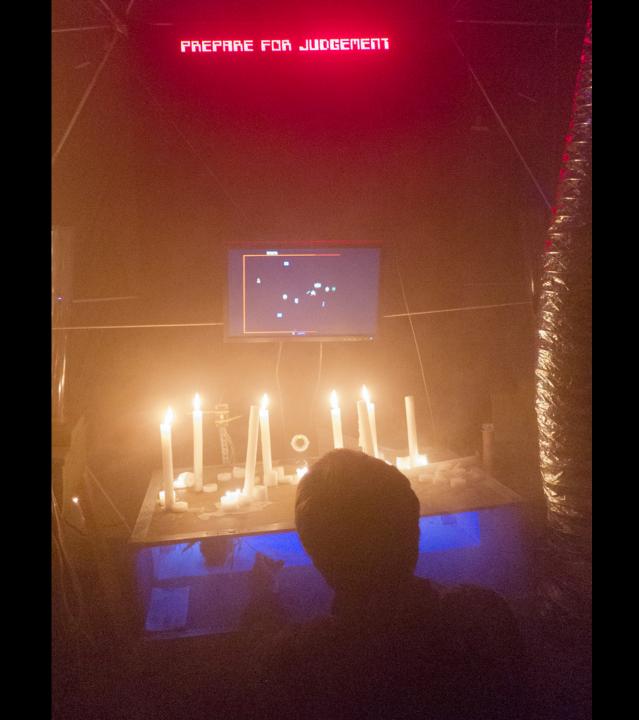

#### WHAT IS ROBOTRON?





a Little Land





### WHAT IS COR?







#### **COMPONENTS**









# **ALTAR**















#### MAME HACKING



#### **DISPATCHER**



## WHY WE TEST

## **DEATHFACE**



## LEADERBOARD

#### ROBOTRON HERDES

| 1> DRJ | 52127 | 6) MLG  | 31919 |
|--------|-------|---------|-------|
| 2) LED | 50218 | 7) 55R  | 26645 |
| 3) EPJ | 41255 | B) UNA  | 26635 |
| 4> JEB | 41250 | 9) JR5  | 25250 |
| 5) KID | 31920 | 10) CJM | 24110 |

#### ALL TIME HERDES

| 17    | MILL      |      | 12.     | 1700  |         |       |
|-------|-----------|------|---------|-------|---------|-------|
| 20.9  | /ID 128   | 2145 | 140 RJF | 23020 | 26) MPT | 16060 |
| 30 K  | (ID   12) | 2135 | 15) MRS | 22035 | 27) SUE | 15520 |
| 40.0  | )RJ Si    | 2127 | 16) PGD | 21090 | 28) MaM | 14480 |
| 5) L  | .ED 51    | 1218 | חנח כדו | 20965 | 29) DRD | 14479 |
| 6) E  |           |      |         |